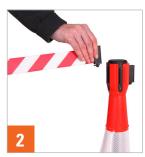

## **Using ConePro**

Fit ConePro to the traffic cone

Extend the belt to the length required

Clip the belt onto the next ConePro