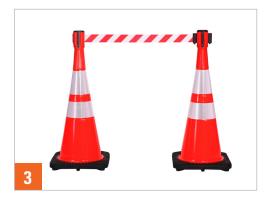

## **Using ConePro**

Fit ConePro to the traffic cone

Extend the belt to the length required

Clip the belt onto the next ConePro