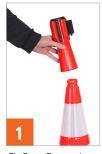

## **Using ConePro**

Fit ConePro to the traffic cone

Extend the belt to the length required

Clip the belt onto the next ConePro