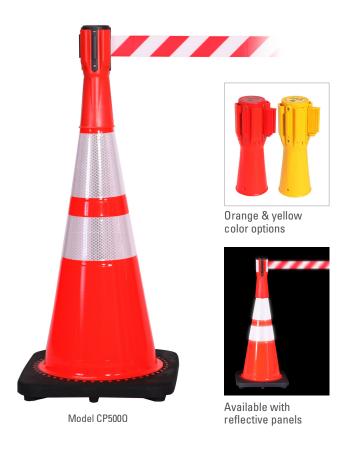

## ConePro 500

## TRAFFIC CONE MOUNT FOR MEDIUM SPANS

ConePro, is a light, portable retracting belt unit that fits onto most types of traffic cones and is more effective at restricting access than cones alone. ConePro 500 features either a 10'/3m or 12'/3.7m heavy duty nylon belt that won't fray or break even in the toughest conditions. A belt lock prevents accidental belt release. Units are available in orange or yellow and can be supplied with reflective panels and belts for high visibility during darkness.

## **SPECIFICATIONS**

 Height:
 9.25"/235mm
 Belt Widths:
 2"/50mm

 Diameter
 3.25"/83mm
 Belt Lengths:
 10'/3m, 12'/3.7m

Weight: 1 lb./0.45kg Colors: Orange, Orange Reflective, Yellow, Yellow Reflective